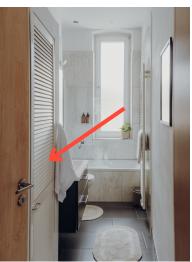

### WHERE CAN I WASH MY CLOTHES?

The washing machine is located in the bathroom behind the slatted door. You will find detergent on the washing machine. The clothes horse is behind the door in the bathroom.