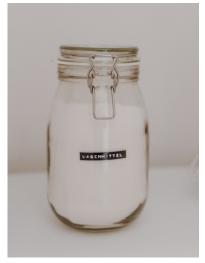

### WHERE CAN I WASH MY CLOTHES?

The washing machine is located in the bathroom behind the slatted door. You will find detergent on the washing machine. The clothes horse is behind the door in the bathroom.