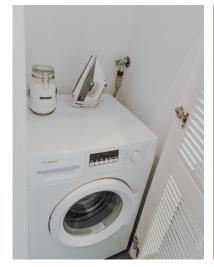

### WHERE CAN I WASH MY CLOTHES?

The washing machine is located in the bathroom behind the slatted door. You will find detergent on the washing machine. The clothes horse is behind the door in the bathroom.