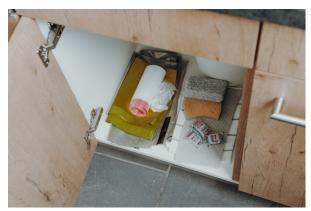

### **HOW DO I DISPOSE OF MY TRASH?**

You will find the garbage cans (organic and residual waste) in the backyard. To do this, go straight through the door at the back of the staircase in the entrance area. You will find designated bags for plastic and paper under the sink in the kitchen. You can leave these in the backyard.