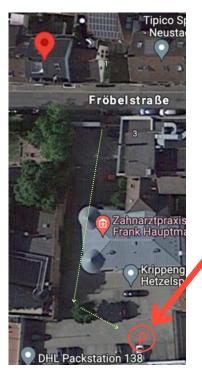

### WHERE CAN I PARK?

The parking space 'NW JR 4' in the private car park opposite the house is reserved for your flat.

You will need a key to open the roller shutter door (closes at night) to the car park. This can be found in the key box in the hallway of the accommodation.